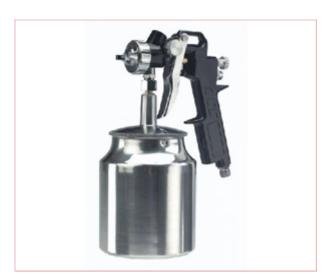

## **02134 SIP Suction Fed paint Spray Gun 1.5mm Nozzle**

Part No: 02134

**Price:** £29.20 (exc VAT) | £35.04 (inc VAT)

## **Specifications**

SIP 02134 Suction Fed paint Spray Gun 1.5mm Nozzle

Superb general purpose high pressure, suction fed spray gun - Ideal for the semi professional user.

Fully adjustable fluid output - For maximum efficiency of paint consumption.

Fully adjustable fan control - This versatile spray gun produces excellent results in a variety of applications.

Large 750cc pot - for longer periods of constant use.

1.5mm nozzle. Air Inlet - 1/4" BSP. Air Consumption 6.5 CFM