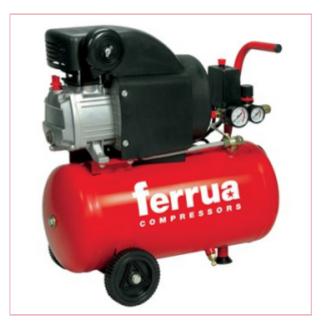

## 06457 SIP Airline RC2/24 Compressor

**Part No:** 06457

Price: £119.99 (exc VAT) Save £53.41

(RRP £173.40) | £143.99 (inc VAT)

## **Specifications**

06457 Airline RC2/24 Compressor deal!

SIP Ferrua RC2/24 Air Compressor

Outstanding value-for-money, these RC models are exclusively part of the SIP range.

Twin gauges and oil lubrication allow for longer life, and large wheels increase portability.

230v (13amp) supply

Powerful 2.0hp motor

24.0 litre air receiver size

8.0CFM piston displacement

4.8CFM max. free air delivery

29-04-2024 1/2

116.0psi (8.0 bar) max. pressure

External air filters for easy access

Efficient cooling system

Twin gauges fitted

Oil-lubricated

Italian design