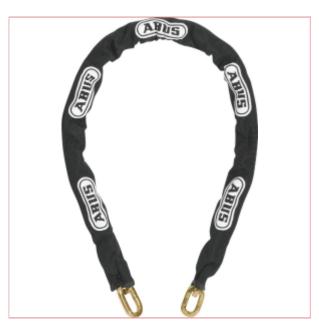

## **Chain Square Section 10mm x 140cm**

**Part No: 10KS140** 

**Price:** £64.95 (exc VAT) | £77.94 (inc VAT)

## **Technology:**

- · Hardened steel chain
- With a longer last chain link for easy locking with a padlock
- Edge protection thanks to high-quality textile jacket