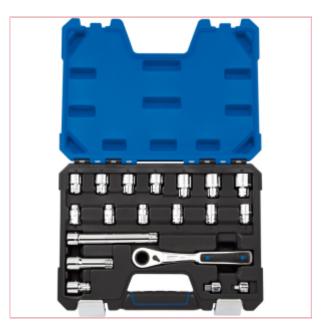

## **Specifications**

16482 Draper Go-Through Metric Socket Set

Manufactured from chrome vanadium steel hardened and tempered with a polished finish.

The unique hollow socket technology of the Draper Expert 'Go Through' ratchet and sockets is ideal for long fixings.

The sockets are edge driven.

This allows a fixing to pass through the head and avoid the depth restriction of conventional sockets and ratchets.

Packed in tough plastic storage case with soft grip handle

13 'Go Through' sockets size 10, 11, 12, 13, 14, 15. 16, 17, 18, 19, 20, 21, 22mm,

19-04-2024 1/2

Reversible fine tooth ratchet, 3 extension bars 38, 75, 150mm,

2 socket convertors 20mm x 1/4" sq dr, 20mm x 3/8"sq dr.