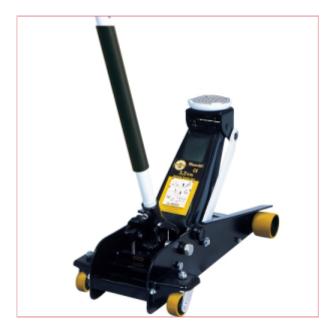

## **Omega Magic Lift Jack 3.2 Ton**

Part No: 29035-PU Price: £119.95 (exc VAT) | £143.94 (inc VAT)

## **Specifications**

Omega 29035-PU 3.2 Tonne heavy duty hydraulic service jack featuring traditional and proven gear type handle control. This all steel contruction jack is solid and popular professional model and weighs in at 36.5kg.

Featuring MagicLift this service jack as extraordinary lifting speed, lifting from 145mm to the load in just one stroke of the handle. Ideal for use in applications where speed is a priority such as in the racing pit lane and paddock.

PU-wheels will deliver easy and silent moving and also prevent damage to oil tight garage floor coverings.

Omega service jacks also feature fully welded oil reservoirs that minimise oil leakage, an exclusively designed breather plug that automatically eliminates air in the hydraulic system thus optimizing lifting performance and foam handle grip for added protection to car bodywork.

Featuring patented hydraulic bypass system preventing the ram plunger from over traveling and a safety valve to protect against overloading.

3.2 Tonne Capacity

- 145mm 504mm Lift Range
- Gear Type Valve Mechanism
- Over Load Safety Valve
- PU-Wheels for Silent Movement

Weighs 36.5kg

2 Year Warranty