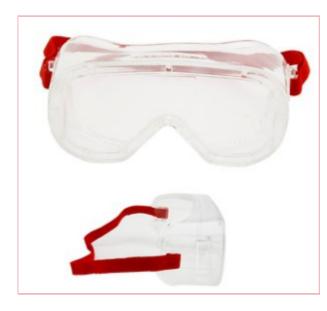

## Goggle clear pc 3m

Part No: 4700 Price: £5.49 (exc VAT) | £6.59 (inc VAT)

## **Specifications**

4700 Goggle clear pc 3m

## 3M<sup>™</sup> Classic 4700 and 4800 Goggles

- These rounded and transparent safety masks offer a high level of protection against dust and liquid droplets
- With their system of ventilation, the eye area is refreshed and misting is eliminated thus allowing prolonged use
- Elasticated headband allows easy and quick attachment of the mask around the head with minimal pressure points
- Two models are offered: the 4800 model (with or without anti-fogging treatment) and the 4700 model
- The 4700 model is more suited to construction and small maintenance/repair work
- The 4800 model is particularly suited to construction, surgical, laboratory, small maintenance and repair, and painting and decorating work
- A gutter style system allows the evacuation of surplus liquid and condensation
- Polycarbonate lens and PVC frame are resistant to medium enegery impacts (eyepiece and mounting marking: B), impacts up to 120 m/s
- Comply with the EN 166 standard related to the protection of the eye area