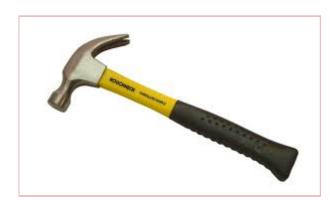

## **Claw Hammer Tubular Handle 567g (20oz)**

**Part No: 60-326** 

**Price:** £14.95 (exc VAT) | £17.94 (inc VAT)

## **Specifications**

60-326 Claw Hammer Tubular Handle 567g (20oz)

Manufactured from drop forged hardened and tempered alloy steel.

Fully polished head.

Tubular steel handle.

Strong head to shaft connection.

Ergonomically designed grip is riveted to the handle for additional safety.

Unique triple injected TPR soft-grip handle for comfort during use and reduced fatigue.

17-04-2024 1/1