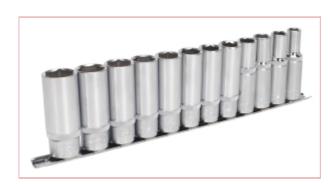

## **Specifications**

AK2871SP Socket Set 12pce

Contents: 10, 12, 13, 14, 15, 16, 17, 18, 19, 21, 22, 24mm

Socket set 12Pc 1/2"sq drive 6Pt deep wall drive

Metric chrome vanadium steel sockets

Hardened and tempered with chrome finish for corrosion resistance

All sockets include wall drive configuration giving an additional 3% more torque handling power than traditional sockets.

Handles rounded fixings as well. Supplied on socket rail.

Professional quality from Sealey.