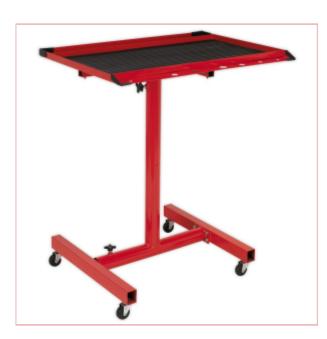

## **Mobile Work Station - Adjustable Height**

Part No: AP200C

**Price:** £59.95 (exc VAT) | £71.94 (inc VAT)

## **Specifications**

Sealey AP200C Mobile Work Station - Adjustable Height C Stock

C Stock

\*\*\*\* THIS ITEM MAY BE SHOP SOILED AND/OR MAY HAVE SOME COSMETIC OR PACKAGING DAMAGE\*\*\*\*

Table is fully adjustable in height.

Features four-section table, one large for main workpiece and three equal sized smaller sections for accessories.

Rubber lining on the table helps prevent damage to the unit and workpiece.

Suitable for use in workshops and warehouses.

17-04-2024 1/2

Supplied with four castor wheels.

17-04-2024 2/2