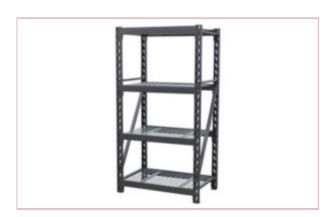

## **Heavy-Duty Racking Unit with 4**

Part No: AP6372A

**Price:** £99.95 (exc VAT) | £119.94 (inc VAT)

## **Specifications**

Sealey AP6372A Heavy-Duty Racking Unit A Stock

A Stock

\*\*\*\* THIS ITEM MAY BE SHOP SOILED AND/OR MAY HAVE SOME COSMETIC OR PACKAGING DAMAGE\*\*\*\*

Fully painted steel frame with four heavy-duty wire mesh shelves.

Industrial structured beams offers added strength with 640kg capacity per level, giving a maximum capacity of 2560kg per rack.

Boltless design means no tools required to assemble.

Clips together in minutes.