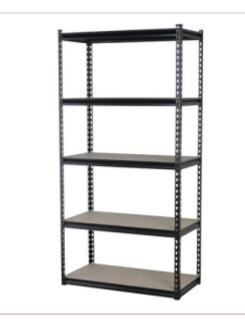

## Racking Unit With 5 Shelves 340kg Per Level

Part No: AP900RB Price: £149.95 (exc VAT) | £179.94 (inc VAT)

## \*\*Shop Collection or only available for delivery to the following local Postcodes HR, WR, SY & LD.\*\*

Fully painted steel frame with five chipboard shelves.

340kg Capacity per level giving a maximum capacity of 1700kg per rack.

Boltless design means no tools required to assemble.

Slots together in minutes.

Two piece uprights allow use as a single bay rack or split into two separate shelf systems or workstations.