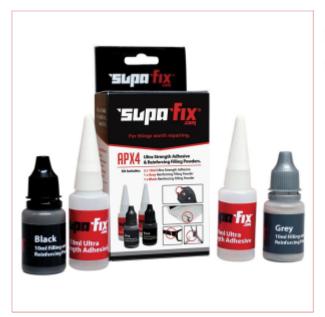

## **APX4 Supafix Adhesive & Reinforcing Powder**

Part No: APX4 Price: £8.32 (exc VAT) | £9.98 (inc VAT)

## **Box Contains**

- 2 x 10ml Ultra Strength Adhesive
- 1 x 10ml Grey Filling Powder
- 1 x Black Filling Powder
- 1 x Application Nozzle
- 1 x Anti Curing Pin
- 1 x Instruction Booklet