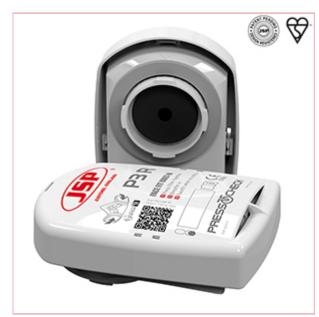

## **Press To Check P3 Filters (2)**

Part No: BMN990-001-700 Price: £9.95 (exc VAT) | £11.94 (inc VAT)

## **Specifications**

BMN990-001-700 Press To Check P3 Filters (2)

Supplied as a pair

Press To Check™ P3 R D Filters

How can you be sure that you have donned your mask correctly? With the new patent pending Force8<sup>™</sup> PressToCheck<sup>™</sup> filters you can instantly check that you have the correct seal every time.

## PRESS IT!

**PressToCheck**<sup>™</sup> - Press the front and backs of both filter covers together to stop air from entering through the filters.