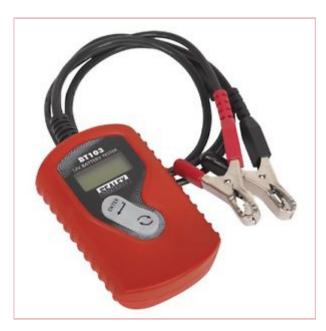

## **BT103 Digital Battery Tester 12V**

Part No: BT103

**Price:** £39.95 (exc VAT) Save £37.00 (RRP

£76.95) | £47.94 (inc VAT)

## **Specifications**

BT103 Digital Battery Tester 12V

Please note that this is a service exchange item - some items may not have the original packing and may be shop soiled and / or have some cosmetic damage including dents or scratches.

Compact fast and accurate assessment of battery condition, even with the battery partially discharged.

No heat, no sparks and no misdiagnosis.

Just key in the battery rating from the top of the battery and results are displayed on LCD screen.

Supplied with instruction manual.

Model No: BT103

Rated Battery Voltage: 12V

26-04-2024 1/2

Rating Systems: DIN, EN, GB, IEC, SAE

Test Ranges:

100-1400 CCA\* DIN

100-2000 CCA\* EN