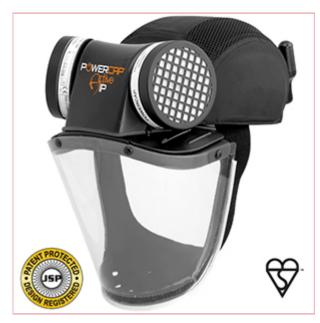

## **JSP PowerCap Active IP**

Part No: CAE602-941-100 Price: £369.95 (exc VAT) | £369.95 (inc VAT)

## CAE602-941-100 JSP PowerCap Active IP

**PowerCap® Active™ IP** (Patent Granted) is a lightweight, firm fitting, ergonomically designed positive pressure respirator, designed to protect the user from dust and most airborne particulate pollutants to EN12949+A2 TH1P. PowerCap® Active™ excels in very dusty environments within light industry (machining and milling), agriculture (livestock, poultry farming, grain silos), landscaping, and food processing. Powercap® Active™ IP incorporating bump cap protection and impact faceshield with high protection against flying particles. Complete with faceshield, two TH1P filters, one battery pack, and one charging dock. Conforms to EN 166, EN812+A1, EN12941+A2 TH1P.

• **Powered Air** Respiratory protection to EN12941:1988 TH1P. Assigned Protection Factor 10 (UK classification) equivalent to an EN149 FFP2. Mask gives a cooling, comfortable supply of filtered air at 160 litres per minute eliminating breathing resistance and visor misting.

- **Bump Cap Head Protection** The cap uses JSP Hardcap A1+<sup>™</sup> bump cap technology, exceeding the A1 version of EN812. The cap is also easily removable and machine washable for hygiene purposes thanks to the patented connection mechanism of the cap and visor
  - Impact Eye & Face Protection Eye and face impact protection to EN166 1B, ideal for working in environments where there is a danger of flying particles peel-off covers available.
- **Easy To Use Charging Dock** Each battery lasts 8 hours, one can be charged whilst the other is in use. The battery can also be charged whilst still attached to the cap, and the whole unit can be conveniently sat in the charging dock, ideal for overnight charging.
- Visor Attached by rivets, 1mm thick polycarbonate with aluminium edges providing impact protection