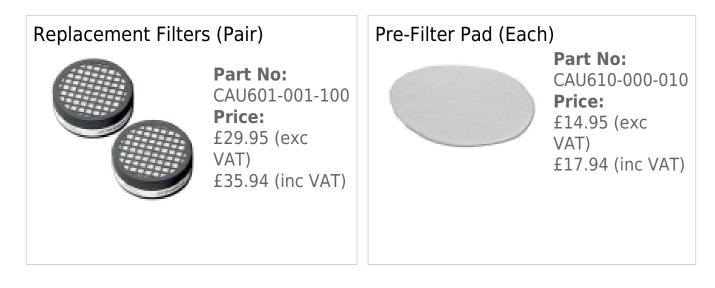

JSP Hardcap A1+<sup>™</sup> bump cap technology, exceeding the A1 version of EN812. The cap is also easily removable and machine washable for hygiene purposes thanks to the patented connection mechanism of the cap and visor
  - Impact Eye & Face Protection Eye and face impact protection to EN166 1B, ideal for working in environments where there is a danger of flying particles peel-off covers available.
- **Easy To Use Charging Dock** Each battery lasts 8 hours, one can be charged whilst the other is in use. The battery can also be charged whilst still attached to the cap, and the whole unit can be conveniently sat in the charging dock, ideal for overnight charging.
- Visor Attached by rivets, 1mm thick polycarbonate with aluminium edges providing impact protection

## **Optional Extras**