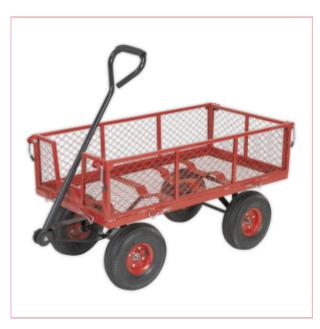

## **Platform Truck c/w sides**

Part No: CST997A

**Price:** £99.95 (exc VAT) | £119.94 (inc VAT)

## **Specifications**

CST997A Platform Truck c/w sides

\*This is a shop display item and may not be supplied in the original shipping outer packaging, or point of sale packaging and may have cosmetic imperfections such as scratches or dents\*

- Heavy-duty steel with hinged mesh construction.
- Cushioned grip pull handle with smooth steering action for easy manoeuvrability.
- Steel centred pneumatic wheels allow transport over the toughest terrain.
- Drop-down sides, for easy loading, are also removable, allowing use as a flatbed for oversized items.
- Suitable for a variety of warehouse, office, garden and domestic hauling applications.