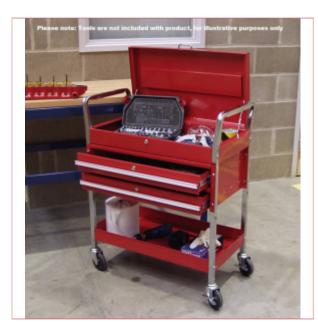

## **Specifications**

Sealey CX1042DA Trolley 2-Level Heavy-Duty A Stock

A Stock

\*\*\*\* THIS ITEM MAY BE SHOP SOILED AND/OR MAY HAVE SOME COSMETIC OR PACKAGING DAMAGE\*\*\*\*

Garage or workshop trolley with an 80kg capacity per shelf.

Upper shelf has liner and lockable top, lower shelf may be installed base down or base up to give either tool and component security or unobstructed access.

Two lockable drawers with ball bearing slides and liners, give additional tool security.

Four large castors, two locking.