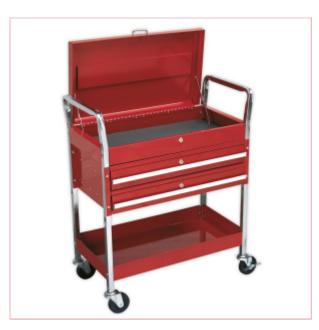

## Trolley 2-Level Heavy-Duty with Lockable Top & 2 Drawers

Part No: CX1042DB

**Price:** £199.95 (exc VAT) Save £115.00

(RRP £314.95) | £239.94 (inc VAT)

## **Specifications**

Sealey CX1042DB Trolley 2-Level Heavy-Duty B Stock

B Stock

\*\*\*\* THIS ITEM MAY BE SHOP SOILED AND/OR MAY HAVE SOME COSMETIC OR PACKAGING DAMAGE\*\*\*\*

Garage or workshop trolley with an 80kg capacity per shelf.

Upper shelf has liner and lockable top, lower shelf may be installed base down or base up to give either tool and component security or unobstructed access.

18-04-2024 1/2

Two lockable drawers with ball bearing slides and liners, give additional tool security.

Four large castors, two locking.

18-04-2024 2/2