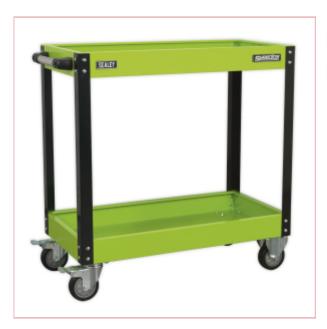

## **Workshop Trolley 2-Level Heavy**

Part No: CX109HVB

**Price:** £119.95 (exc VAT) | £143.94 (inc VAT)

## **Specifications**

Sealey CX109HVB Workshop Trolley B Stock

B Stock

\*\*\*\* THIS ITEM MAY BE SHOP SOILED AND/OR MAY HAVE SOME COSMETIC OR PACKAGING DAMAGE\*\*\*\*

Ideal for regularly used workshop items such as body repair kits, power tools and bulky equipment too big for a traditional tool chest.

Features 14 tool holes ideal for keeping small tools on hand.

Strong build quality and heavy-duty 4" PU castors, two of which are locking, makes this an excellent dismantling trolley for smaller vehicle components