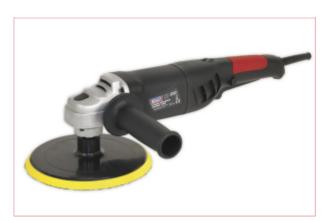

## Polisher 180mm 1100W/230V Ligh Lightweight

Part No: ER1700PA

Price: £49.95 (exc VAT) | £59.94 (inc VAT)

## **Specifications**

A Stock - Sealey Polisher 180mm 1100W/230V Ligh Lightweight ER1700PA

\*\*\*\* THIS ITEM MAY BE SHOP SOILED AND/OR MAY HAVE SOME COSMETIC OR PACKAGING DAMAGE\*\*\*\*

The Sealey 180mm dia. polisher provides a fast way of polishing out paint surfaces.

With adjustable speeds from 600-3000rpm, allows the operator to achieve a great finish with greater control.

- Powerful 1100W motor enclosed in a lightweight housing.
- Maintains high torque levels at low speeds, ideal for polishing.
- Variable speed control from 600-3000rpm.
- Spindle lock for fast and easy pad/foam head changes.
- Supplied with side handle, backing pad and polishing bonnet.