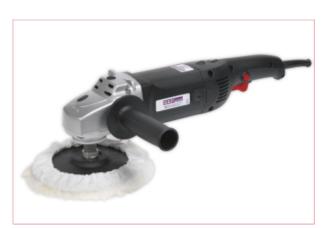

## Sander/Polisher 170mm Variable 1300W/230V

Part No: MS900PSA

**Price:** £124.95 (exc VAT) | £149.94 (inc VAT)

## **Specifications**

A Stock - Sealey Sander/Polisher 170mm Variable 1300W/230V MS900PSA

Features six speed power control producing speeds suitable for sanding and polishing.

Speeds vary from 1400 to 3000rpm.

Alloy bevel gear head with composite motor housing.

Supplied with Ø170mm backing pad and side handle.

Also available with Schuko plug - Model No. MS900PSEU.

Specifications:

Pad size: 170mm

Thread size: M14 x 2mm