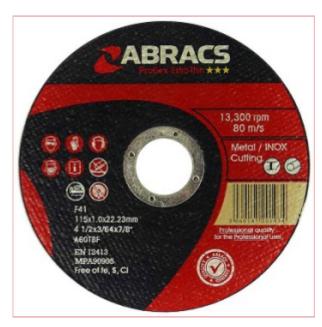

## Proflex 115mm x 1.0mm X 22mm Thin Cuts

Part No: PFET11510FI

**Price:** £1.55 (exc VAT) | £1.86 (inc VAT)

The following prices are based on order quantity.

| Quantity    | Price Each |
|-------------|------------|
| 1 - 9       | £1.55      |
| 10 - 29     | £1.32      |
| 30 - 99     | £1.24      |
| 100 or more | £1.09      |

## **Specifications**

Proflex PFET11510FI 4 1/2" 115mm x 1.0mm X 22mm Thin Cut Cutting Discs

For use on Mild Steel, Stainless Steel, Sheet Steel, High Grade Steel

Proflex Extra Thin are an incredibly good value product with an exceptional cost per cut ratio.

Manufactured to European quality standards, a high performance disc designed for speed, accuracy and long life.

Our Proflex Extra Thin Discs do not contain iron, sulphur or chlorine so are suitable for stainless steel cutting applications