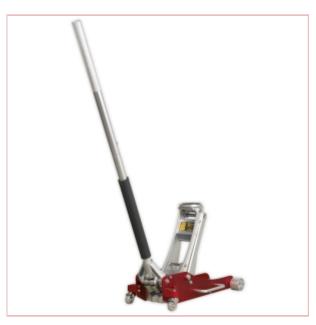

## **RJ1800A Trolley Jack 1.8tonne Low Entry**

Part No: RJA1800A

**Price:** £149.95 (exc VAT) | £179.94 (inc VAT)

## **Specifications**

Sealey RJA1800A Trolley Jack 1.8tonne Low Entry A stock

A Stock

\*\*\*\* THIS ITEM MAY BE SHOP SOILED AND/OR MAY HAVE SOME COSMETIC OR PACKAGING DAMAGE\*\*\*\*

Made primarily for the motor racing enthusiast, this jack weighs in at just 19kg.

Utilises many weight-saving techniques such as a skeletal lift arm and alloy load wheels.

Features Rocket Lift by use of twin pistons, bringing saddle to maximum height in minimal pumps.

Lifting bars are fitted either side of the anodised aluminium chassis enabling fast, lightweight pickup.