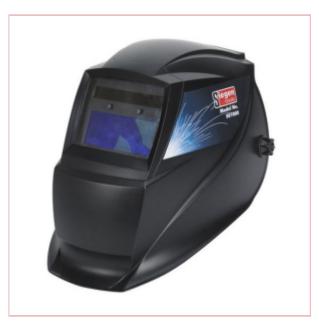

## **S01000 Auto Darkening Welding Helmet**

**Part No:** S01000

Price: £29.95 (exc VAT) Save £6.01 (RRP

£35.96) | £35.94 (inc VAT)

## **Specifications**

S01000 Auto Darkening Welding Helmet

Shade 11

Complies To BS EN 379, BS EN 175 & DIN Standards

Features Automatic Switching From Light To Dark On Striking Arc

Fitted With Adjustable Sensitivity & Delay Controls For Switching Light To Dark

Solar Panel Power Supply - No Batteries Required

Deluxe Contoured Helmet With Fully Adjustable Headband Featuring Front Pad For Added Comfort

Suitable For MIG, TIG & Arc Welding

Shade Active: 9-13 Variable