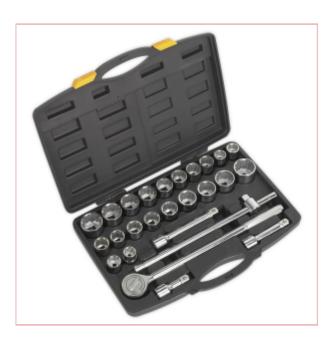

## Sealey S0713 Socket Set 3/4" Drive 26pce

**Part No: S0713** 

**Price:** £84.95 (exc VAT) Save £103.00

(RRP £187.95) | £101.94 (inc VAT)

## **Specifications**

Sealey S0713 Socket Set 3/4" Drive 26pce - Super value Socket Set in 3/4" Drive size - ideal for those larger vehicle and machinery repair jobs!

Manufactured from heat treated, drop-forged, high quality steel with fully polished chrome plating for corrosion resistance.

Includes reversible ratchet wrench, extension bars and sliding T-bar.

Supplied in heavy-duty impact resistant carry-case.

## Contents:

3/4"Sq Drive 12pt Sockets; 22, 24, 26, 27, 30, 32, 33, 36, 38, 41, 46mm,

Imperial 12pt Sockets; 15/16", 1-1/8", 1-3/16", 1-1/4", 1-5/16", 1-3/8", 1-7/16", 1-1/2", 1-5/8", 1-3/4", plus a 3/4"Sq Drive Reversible Ratchet Wrench,

Extension Bars; 100, 150, 200mm, Sliding T-Bar

17-04-2024 1/2

DuoMetric® Coverage: 7/8", 1", 1-1/16", 1-13/16"

17-04-2024 2/2