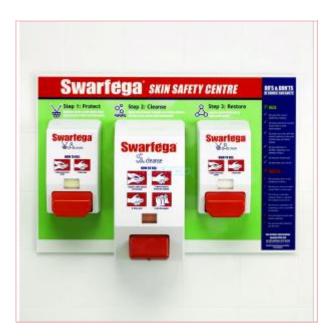

Swarfega Skin Safety Centre. The Swarfega skin care system has been specially developed to protect the hands in a workshop environment whilst also helping to maintain the skin's natural condition.

Contains: 1 x Swarfega® 1 litre Pre-Work; 1 x 4 litre Cleanse and 1 x 1 litre After-Work empty dispensers. (Please note that the included dispensers do not contain any Swarfega liquid products).

Dimensions: 670mm (w) x 455mm (h)

20-04-2024 1/1