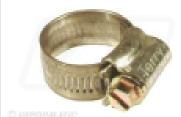

## LS190 Reinforced PVC hose 19mm

Part No: LS190

**Price:** 

£4.75 (exc VAT) £5.70 (inc VAT) Hose clip 5/8 - 7/8

Part No: VLD2513 Price: £0.48 (exc

£0.48 (exc VAT) £0.58 (inc VAT)

7-05-2024 2/2