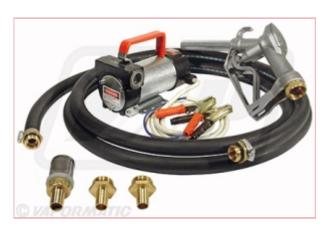

## **Fuel transfer pump 12V**

Part No: VLA3054

**Price:** £195.73 (exc VAT) | £234.88 (inc VAT)

## **Specifications**

Vapormatic VLA3054 Fuel transfer pump 12v

A self-priming pump with built in by-pass for diesel and light oil transfer. 40 litres per minute capacity.

Supplied with on/off switch, carrying handle, 2m battery cable with clips, 4m delivery hose, metal nozzle and filter.

Requires 12 volt DC supply.

Replacement switch available VLA6000 Pump ports 3/4" BSP Nozzle and suction filter threads 1"BSP