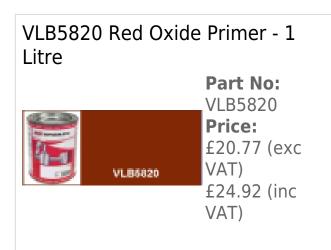

n Vapormatic paint

\*\*Please note:- Vapormatic Thinners must only be used with Vapormatic paints, these are available in 5 ltr size VLB5902 and 1 ltr size VLB5900 \*\*

\*\*Please check colour paint matching to your existing or desired replacement colour, before application of paint - paint colours represented on computer displays may display differently to actual products - also ensure compatibility of paint with thinners information / code before using / applying products.\*\*

Whilst we have made every effort to ensure paint shades depicted are correct, colour shades

20-04-2024 1/2

displayed on computer monitors etc. may not necessarily reproduce as shown on the RAL, BS and other colour charts.

So we strongly recommend checking colour shades in person.\*\*

## **Optional Extras**







20-04-2024 2/2