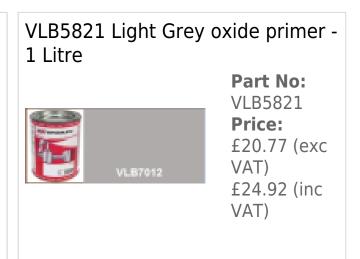

Vapormatic paint

\*\*Please note:- Vapormatic Thinners must only be used with Vapormatic paints, these are available in 5 ltr size VLB5902 and 1 ltr size VLB5900 \*\*

\*\*Please check colour paint matching to your existing or desired replacement colour, before application of paint - paint colours represented on computer displays may display differently to actual products - also ensure compatibility of paint with thinners information / code before using / applying products.\*\*

Whilst we have made every effort to ensure paint shades depicted are correct, colour shades

20-04-2024 1/2

displayed on computer monitors etc. may not necessarily reproduce as shown on the RAL, BS and other colour charts.

So we strongly recommend checking colour shades in person.\*\*

## **Optional Extras**







20-04-2024 2/2