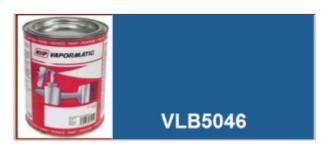

## VLB5046 Fordson Empire Blue Tractor paint - 1 Litre

Part No: VLB5046

**Price:** £20.66 (exc VAT) | £24.79 (inc VAT)

## **Specifications**

Vapormatic VLB5046 Fordson Empire blue tractor paint 1 litre

High quality enamel paint Whether it's a minor repair or a full restoration, Vapormatic offers a comprehensive range of high quality paint and accessories for all makes of tractor.