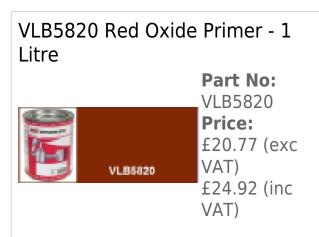

## **Optional Extras**

Part No: VLB5821 Price: £20.77 (exc VAT) £24.92 (inc VAT)

Vapormatic VLB5900 Paint - Brush/spray thinner - 1 Litre

Part No: VLB5900 Price: £11.05 (exc VAT) £13.26 (inc VAT)

25-04-2024 2/2