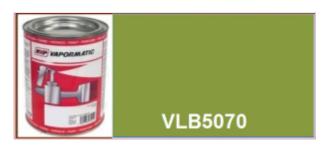

## VLB5070 Dowdeswell Green Machinery paint - 1 Litre

Part No: VLB5070

**Price:** £20.66 (exc VAT) | £24.79 (inc VAT)

## **Specifications**

VLB5070 Dowdeswell Green Machinery paint - 1 Litre

High quality enamel paint Whether it's a minor repair or a full restoration, Vapormatic offers a comprehensive range of high quality paint and accessories for all makes of tractor.