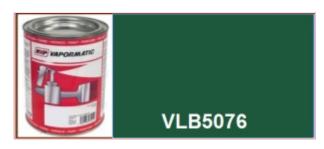

## VLB5076 Kverneland Green Tractor paint - 1 Litre

Part No: VLB5076

**Price:** £20.66 (exc VAT) | £24.79 (inc VAT)

## **Specifications**

Vapormatic VLB5076 Kverneland Green Tractor paint - 1 Litre

High quality enamel paint Whether it's a minor repair or a full restoration, Vapormatic offers a comprehensive range of high quality paint and accessories for all makes of tractor.