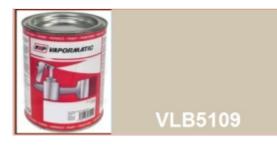

## VLB5109 Case IHC Tractor Beige paint 1 Litre

Part No: VLB5109 Price: £20.66 (exc VAT) | £24.79 (inc VAT)

## **Specifications**

Vapormatic VLB5109 International Case IHC Beige Paint 1 Litre

High quality enamel paint Whether it's a minor repair or a full restoration, Vapormatic offers a comprehensive range of high quality paint and accessories for all makes of tractor.