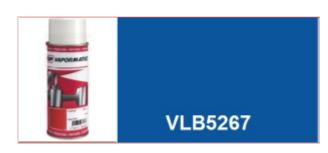

## VLB5267 Ford Tractor Blue paint 400ml

Part No: VLB5267

**Price:** £15.11 (exc VAT) | £18.13 (inc VAT)

## **Specifications**

Vapormatic VLB5267 Ford Tractor Blue paint 400ml.

High quality enamel paint Whether it's a minor repair or a full restoration, Vapormatic offers a comprehensive range of high quality paint and accessories for all makes of tractor.