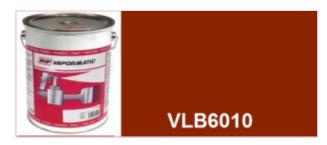

## VLB6010 Case IHC Tractor Red paint - 5 Litre

Part No: VLB6010 Price: £101.54 (exc VAT) | £121.85 (inc VAT)

## **Specifications**

Vapormatic VLB6010 Case International Harvester Case Tractor Red paint 5 Litre

High quality enamel paint Whether it's a minor repair or a full restoration, Vapormatic offers a comprehensive range of high quality paint and accessories for all makes of tractor.