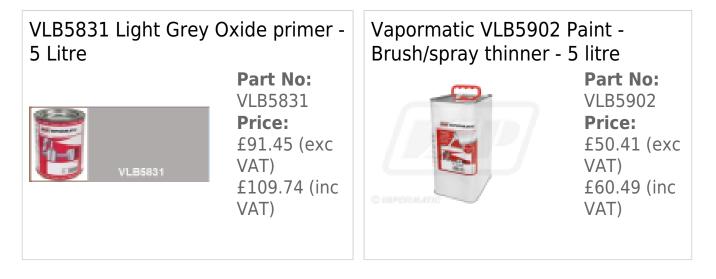

## **Optional Extras**

Low environmental impact. No hazard warning symbols on Vapormatic paint

\*\*Please note:- Vapormatic Thinners must only be used with Vapormatic paints, these are available in 5 ltr size <u>VLB5902</u> and 1 ltr size <u>VLB5900</u> \*\*