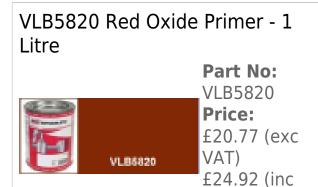

## **Optional Extras**

VAT)

VLB5821 Light Grey oxide primer - 1 Litre

Part No: VLB5821 Price: £20.77 (exc VAT) £24.92 (inc VAT)

Vapormatic VLB5900 Paint - Brush/spray thinner - 1 Litre

Part No: VLB5900 Price: £11.05 (exc VAT) £13.26 (inc VAT)