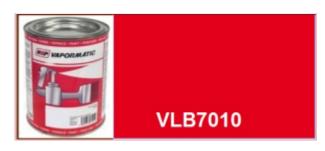

## VLB7010 Kubota Red Plant & Machinery paint - 1 Litre

Part No: VLB7010

**Price:** £20.66 (exc VAT) | £24.79 (inc VAT)

## **Specifications**

Vapormatic VLB7010 Kubota Red Plant & Machinery paint - 1 Litre

High quality enamel paint Whether it's a minor repair or a full restoration, Vapormatic offers a comprehensive range of high quality paint and accessories for all makes of tractor.

Quality assured - Colour matched to the original

With no variance in colour between tins - Fine pigment with a high solid content for market leading opacity

High sag index to reduce the risk of runs - The high shine of Vapormatic gloss paints assures a great finish without the need to varnish