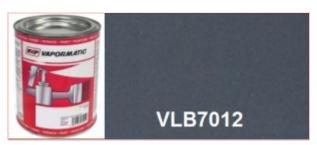

## VLB7012 Kubota Grey Plant & Machinery paint - 1 Litre

Part No: VLB7012 Price: £20.66 (exc VAT) | £24.79 (inc VAT)

## **Specifications**

Vapormatic VLB7012 Kubota Grey Plant & Machinery paint - 1 Litre

High quality enamel paint Whether it's a minor repair or a full restoration, Vapormatic offers a comprehensive range of high quality paint and accessories for all makes of tractor.