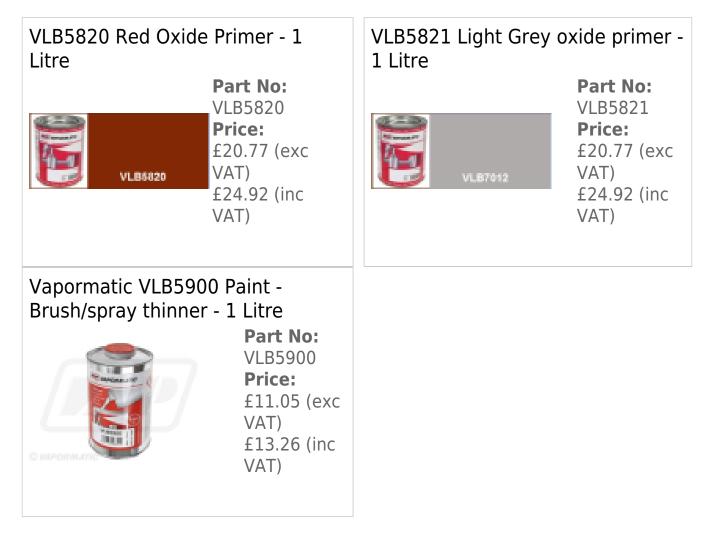

to varnish

Low environmental impact. No hazard warning symbols on Vapormatic paint

\*\*Please note:- Vapormatic Thinners must only be used with Vapormatic paints, these are available in 5 ltr size <u>VLB5902</u> and 1 ltr size <u>VLB5900</u> \*\*

\*\*Please check colour paint matching to your existing or desired replacement colour, before application of paint - paint colours represented on computer displays may display differently to actual products - also ensure compatibility of paint with thinners information / code before using / applying products.\*\*

Whilst we have made every effort to ensure paint shades depicted are correct, colour shades

displayed on computer monitors etc. may not necessarily reproduce as shown on the RAL, BS and other colour charts.

## **Optional Extras**