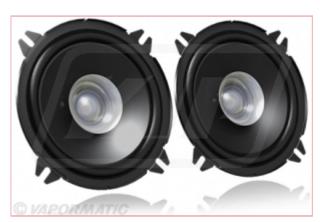

## VLC5733 JVC Speakers 5 1/4" 160mm 250W

Part No: VLC5733

**Price:** £35.04 (exc VAT) | £42.05 (inc VAT)

## **Specifications**

VLC5733 JVC Speakers 5 1/4" 160mm 250W

High quality JVC speakers deliver superior sound quality and dynamic bass thanks to the mica cone woofer, hybrid sound and ferrite magnets.

130mm diameter two-way coaxial speakers provide an excellent upgrade to any OE fitment or bespoke application.

Sold as pair.

• 250W peak /30W RMS power

• Frequency response: 40 - 20,000Hz

• Sound pressure level: 91dB/W.m

• Hybrid surround

• Ferrite magnet (woofer)

• Mounting depth: 43.5mm

23-04-2024 1/1