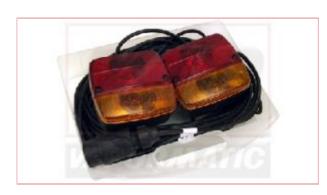

## VLC6016 Magnetic trailer light kit 12m

Part No: VLC6016

**Price:** £37.74 (exc VAT) | £45.29 (inc VAT)

### **Specifications**

VLC6016 Magnetic trailer light kit 12m

Consists of two 12 Volt magnetic mounting, 4 function rear trailer lights

with 4m of cable between them and 12m of cable fitted with a 7 pin plug.

This product comes in a useful plastic carry case for easy storage and enhanced point of sale display.

Comes complete with 2 x VLC0382, 2 x VLC0380 bulbs. Uses replacement VLC6011 unit & VLC6010 lens.