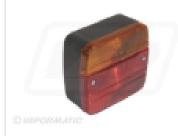

### **Specifications**

VLC6016 Magnetic trailer light kit 12m

Consists of two 12 Volt magnetic mounting, 4 function rear trailer lights

with 4m of cable between them and 12m of cable fitted with a 7 pin plug.

This product comes in a useful plastic carry case for easy storage and enhanced point of sale display.

Comes complete with 2 x VLC0382, 2 x VLC0380 bulbs. Uses replacement VLC6011 unit & VLC6010 lens.

### VLC6011 Rear lamp unit

Part No: VLC6011 Price: £3.52 (exc VAT) £4.22 (inc VAT)

19-04-2024 2/2