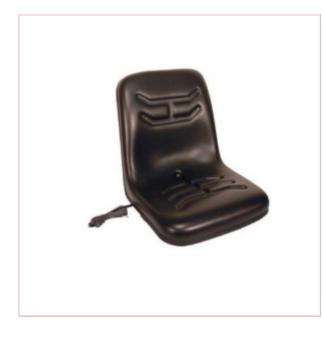

## VLD1579 Seat - replacement Ride on Mower Seat Deck Type

Part No: VLD1579 Price: £89.96 (exc VAT) | £107.95 (inc VAT)

## **Specifications**

VLD1579 Seat - replacement Ride on Mower Seat, Deck Type

\*\*Please ensure you check the bolt mounting holes measurement on the dimensions image against your current seat's mounting holes before ordering. \*\*

Ride on Mower type seat - black (back height=350mm, width=410mm).

## Standard features:

Black vinyl covering - Operator presence switch

Supplied with universal brackets to allow fitting to most tractors and mowers