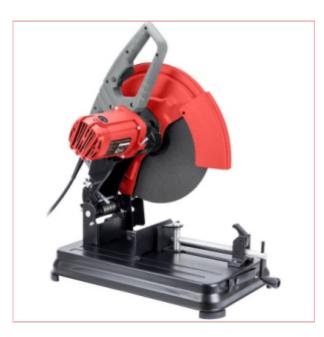

## **Specifications**

01307 SIP 14" Abrasive Cut-Off Saw

The SIP 14" Abrasive Cut-Off Saw is built to deliver safe, solid, and secure cutting in the workshop.

Designed for frequent day-to-day use, the whole team can cut with confidence, helping to keep production moving.

This plug-and-play solution has been designed to cut all ferrous metals quickly, plus it's outstanding portability makes it an essential addition to any workshop.

Features:

Adjustable cutting angle

Adjustable heavy-duty vice

28-07-2025 1/2

Easy-to-replace abrasive disc

Robust base for improved stability

Stronger head support with industrial grip 'n' trigger

Specifications:

Input Voltage: 230v (13A)

Motor Power: 2300w

Motor Speed 3800rpm