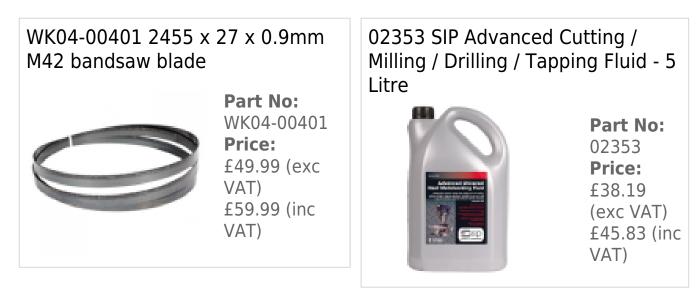

mounted gearbox-driven bandsaw with integrated manual pull-down and automatic feed.

The coolant system and cast iron construction make it reliable.

230v (13amp) input supply

Powerful 1.1kW (1.5hp) motor

27 x 0.9 x 2455mm bandsaw blade

72 metres/min max. working speed

Gearbox-driven pull-down bandsaw

Quick release vice and material stop

Coolant pump system to keep cool

Heavy-duty cast iron construction

Integrated bandsaw limit switch

Rectangular cutting capacities:

@ 90°: 260 x 110mm

@ 60°: 85 x 85mm

@ 45°: 150 x 125mm

Circular cutting capacities:

@ 90°: 227mm

@ 60°: 90mm

@ 45°: 150mm

To go alongside our exceptional welding range, SIP stock an extensive range of metal cutting machines.

Our Metal Circular Saws are powerful and extremely reliable.

## **Optional Extras**