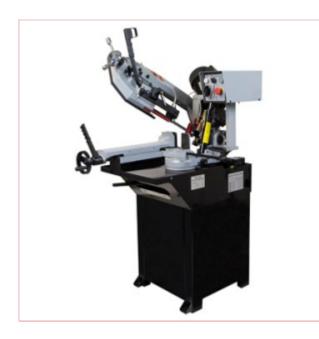

## 01524 SIP 10" Swivel Pull-Down Metal Bandsaw

Part No: 01524 Price: £2479.99 (exc VAT) Save £562.01 (RRP £3042.00) | £2975.99 (inc VAT)

## **Specifications**

01524 SIP 10" Swivel Pull-Down Metal Bandsaw

SIP 10" Swivel Pull-Down Metal Bandsaw

The 10" Swivel Pull Down Bandsaw is a mounted gearbox-driven bandsaw with integrated manual pull-down and automatic feed.

The coolant system and cast iron construction make it reliable.

230v (13amp) input supply

Powerful 1.1kW (1.5hp) motor

27 x 0.9 x 2455mm bandsaw blade

72 metres/min max. working speed

Gearbox-driven pull-down bandsaw

Quick release vice and material stop

Coolant pump system to keep cool

Heavy-duty cast iron construction

Integrated bandsaw limit switch

Rectangular cutting capacities:

@ 90°: 260 x 110mm

@ 60°: 85 x 85mm

@ 45°: 150 x 125mm

Circular cutting capacities:

@ 90°: 227mm

@ 60°: 90mm

@ 45°: 150mm

To go alongside our exceptional welding range, SIP stock an extensive range of metal cutting machines.

Our Metal Circular Saws are powerful and extremely reliable.