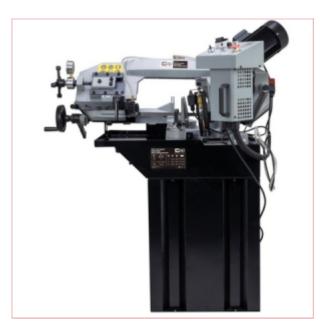

## 01526 SIP 10" Vari-Speed Swivel Head Metal Bandsaw

Part No: 01526

**Price:** £3359.99 (exc VAT) | £4031.99 (inc VAT)

## **Specifications**

01526 SIP 10" Vari-Speed Swivel Head Metal Bandsaw

The SIP 10" Vari-Speed Swivel Head Metal Bandsaw is a powerful and accurate auto-cutting bandsaw.

It is ideal for cutting bar, tube and profile workpieces using a range of metal types, including mild steel, stainless steel, aluminium, copper, brass and alloys.

Key features:

Variable speed inverter motor control

2-09-2025 1/3

Direct drive motor gearbox transmission

Heavy-duty cast iron swivel bow head

Semi-automatic cut-down function

Adjustable cast iron vice

Enhanced safety features

Angle Range: 0°, 30°, 45°, 60°

Cutting Capacity @ 0°: 220mm Round Bar 200mm Square Bar 260mm x 140mm Rectangular Bar

Cutting Capacity @ 30°: 190mm

The SIP 10" Vari-Speed Swivel Head Metal Bandsaw is a powerful and accurate auto-cutting bandsaw.