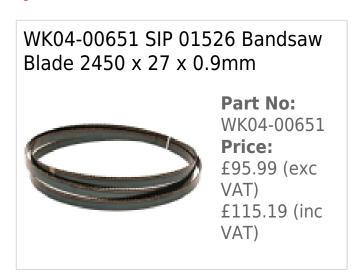

Specifications:

Input Supply: 230v (13A)

Motor Power: 1.1kW (1.5hp)

Transmission: Variable Speed Direct Drive Gearbox

Blade Speed Range: 0mtr/min - 90mtr/min

Blade Size: 2450mm x 27mm x 0.9mm

Coolant System: Yes

Blade Size: 2450mm x 27mm x 0.9mm

Coolant System: Yes

Angle Range: 0°, 30°, 45°, 60°

Cutting Capacity @ 0°: 220mm Round Bar 200mm Square Bar 260mm x 140mm Rectangular Bar Cutting Capacity @ 30°: 190mm Round Bar 180mm Square Bar 200mm x 140mm Rectangular Bar Cutting Capacity @ 45°: 160mm Round Bar 160mm Square Bar 160mm x 140mm Rectangular Bar Cutting Capacity @ 60°: 100mm Round Bar 100mm Square Bar 120mm x 100mm Rectangular Bar 180mm 200mm x 140mm