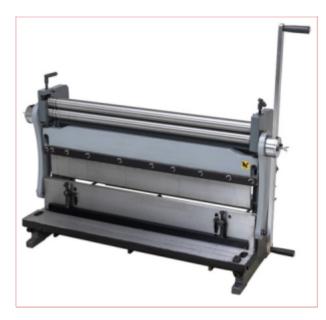

## **Specifications**

01529 SIP 3-in-1 Metal Shear, Folder & Pyramid Roller

The SIP 3-in-1 Metal Shear, Folder & Pyramid Roller is ideal for cutting, folding and rolling sheet metal sections.

This includes mild steel, aluminium, coated steels and stainless steel.

SIP Metal Cutters & Rollers are an essential manual processing machine for sheet metal workshops and professional metalworking.

Key features:

Metal shear (max. plate width 760mm)

Metal folder for folding or shaping sheet metal

3-08-2025

Pyramid roller for bending and rolling repeatedly Adjustable machine multi-function handle Cast iron and steel construction Specifications: Bed Width: 760mm Max. Shearing Thickness: 1mm Max. Bending Thickness: 1mm Max. Bending Angle: 90° Max. Rolling Thickness: 1mm Min. Rolling Diameter: ? 39mm