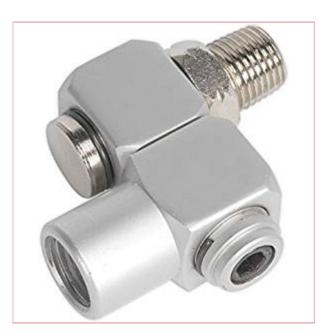

## 01605 SIP 1/4" Swivel Connector

Part No: 01605

**Price:** £4.00 (exc VAT) | £4.80 (inc VAT)

## **Specifications**

01605 SIP 1/4" Swivel Connector

The SIP 1/4" Swivel Connector is a versatile component that offers improved free movement of a range of SIP air hoses and air tools, and is manufactured from hardened steel for durability.

## Features:

Heavy-duty 1/4" swivel connector for air hoses and tools

Manufactured from robust and durable hardened steel

Interchangeable with machinery from leading brands

Reference your SIP manual for further information