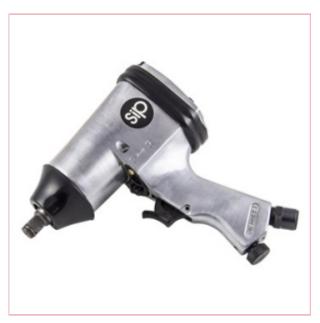

## 01608 SIP 1/2" Air Wrench

Part No: 01608

**Price:** £44.00 (exc VAT) | £52.80 (inc VAT)

## **Specifications**

01608 SIP 1/2" Air Wrench

The SIP 1/2" Air Impact Wrench has a rocking dog clutch mechanism for smooth delivery, as well as a one-handed reverse button and positive action trigger for versatility and reliability.

## **Product features:**

7000rpm speed capacity

312Nm (230ft/lbs) working torque

90psi (6.3 bar) operating pressure

Reverse action - one hand reverse button

Rocking dog clutch system for smooth delivery

Steel case protects hammer mechanism