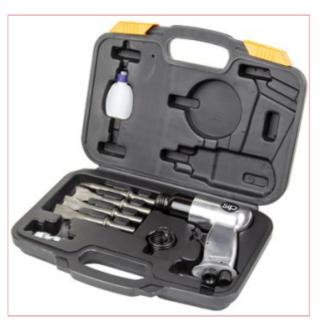

## **Specifications**

01610 SIP Air Hammer Chisel Set

The SIP Air Hammer Chisel Set features a quality air hammer with positive action trigger and air regulator, 5 hammer chisels, retaining spring, and a durable moulded case for easy portability.

## Features:

Heavy-duty air hammer for all applications

Positive action trigger for simple speed control

Integrated air regulator for efficient accuracy

4500bpm for efficient heavy-duty performance

3CFM (85ltr/min) average air consumption

12-07-2025 1/2

90psi (6bar) operating pressure; 1/4" BSP inlet

Supplied with 5x chisels and retaining spring

Moulded case for portability and storage

Lightweight and compact design

Specifications:

Blows Per Min: 4500bpm