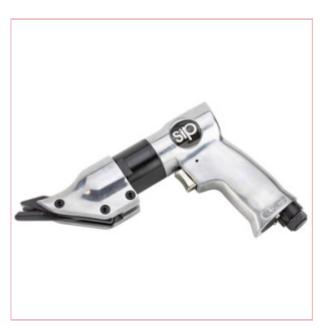

## 01620 Air Sheet Metal Shear

Part No: 01620

**Price:** £51.80 (exc VAT) | £62.16 (inc VAT)

## **Specifications**

01620 Air Sheet Metal Shear

The SIP Air Sheet Metal Shear is designed for use in autobody shops, sheet metal, and tinsmith applications, and is built with hardened blades and rugged metal housing for added durability.

## Features:

2500spm for high performance

1.2mm 18 GAUGE max. steel cutting capacity

4CFM (113ltr/min) average air consumption

90psi (6bar) operating pressure; 1/4" inlet

Designed for autobody and automotive, sheet