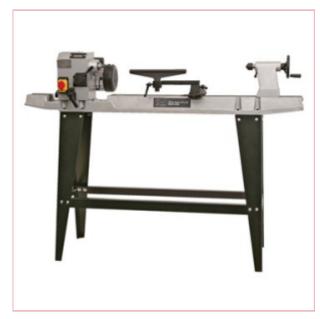

## 01938 SIP 12" x 36" Variable Speed Lathe

Part No: 01938 Price: £549.99 (exc VAT) Save £427.61 (RRP £977.60) | £659.99 (inc VAT)

## **Specifications**

01938 SIP 12" x 36" Variable Speed Lathe

SIP 12" x 36" Variable Speed Wood Lathe

The Variable Speed Wood Lathe has a 550w motor which ensures lasting smooth performance.

Fitted with a hollow tailstock for long hole boring, plus a digital read-out for higher accuracy.

230v (13amp) input supply

Powerful 550w (0.75hp) motor

3/4" x 16TPI spindle thread size

10-speed lathe; 500 to 2000rpm

300mm maximum turning diameter

900mm max. turning between centres MT1 headstock / MT2 tailstock tapers 360° swivel headstock in 4 positions Digital read-out for higher accuracy Heavy-duty cast iron construction Integrated NVR switch