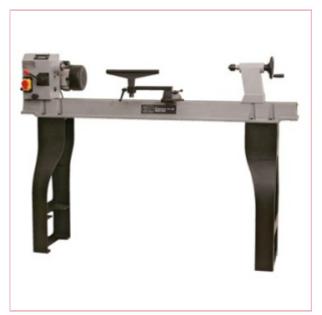

## **Wood Lathe**

Part No: 01940

**Price:** £799.99 (exc VAT) Save £458.61

(RRP £1258.60) | £959.99 (inc VAT)

## **Specifications**

The SIP 01940 Cast Iron Wood Lathe is ideal for heavy duty work.

With a 1.0hp Induction motor, 10 variable speeds are available with digital read out for accuracy.

Features include

230v 13amp power supply requirement

750w 1hp motor

10 variable set speeds

3/4" x 16tpi spindle thread

Headstock travel along the bed

7-05-2024 1/2

Hollow tailstock for long hole boring

Rotating headstock for larger bowls

Digital speed display