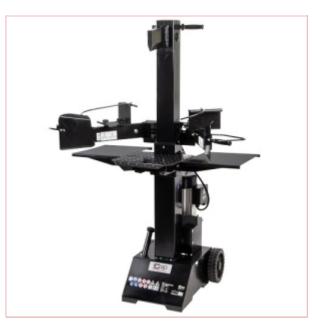

## **01978 SIP 7 Ton Vertical Electric Log Splitter**

Part No: 01978

**Price:** £549.99 (exc VAT) Save £160.21

(RRP £710.20) | £659.99 (inc VAT)

## **Specifications**

01978 SIP 7 Ton Vertical Electric Log Splitter

The SIP 7 Ton Vertical Electric Log Splitter effortlessly splits logs of various sizes,

and features an integrated handle and wheels for easy movement, plus a ram lock for optimum safety.

7 Ton log splitting force

230v (13amp) input supply

Powerful 3kW (4hp) motor

1040mm maximum working height

7-07-2025 1/2

100 to 550mm maximum log length

80 to 300mm maximum log diameter

Handle and wheels for easy movement