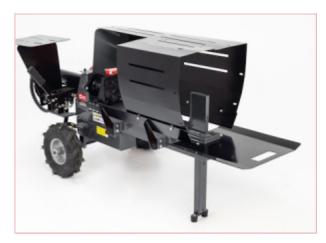

## **Specifications**

01987 SIP 8 Ton Horizontal Petrol-Powered Log Splitter

The SIP 8 TON Petrol Log Splitter is a heavy-duty log splitter.

It features a hydraulic piston ram with 8 TON of continuous force to split logs safely and efficiently.

Designed for agricultural and landscaping applications, this large capacity splitter is ideal for dried softwoods and hardwoods.

Petrol-powered for flexible use in outdoor environments, the horizontal steel frame is built to withstand the heavy forces involved in log splitting.

The protective steel guarding prevents accidental contact with the log splitting area.

**Key Features** 

Hydraulic piston ram delivers 8 TON of continuous splitting force

Heavy-duty steel frame with horizontally-orientated splitting area

Large rough terrain wheels and pull handle for outdoor mobility

Specifications:

Engine Type: 196cc EURO V singe-cylinder OHV 6.5hp petrol

Splitting Force: 8 Ton

Hydraulic Pressure: 25MPa

Hydraulic Oil Capacity: 3.5ltr HP32 hydraulic oil

Fuel Tank Capacity: 3.6ltr

Log Capacity: ? 70mm - 300mm x 120mm x 520mm length

Noise Level: 108dB(A)

Product Dimensions: 1510(H) x 920(W) x 700mm(D)

2-09-2025 2/2